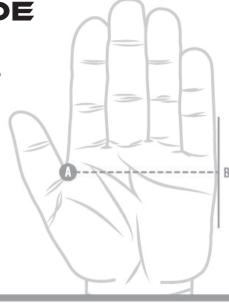

## PALM WIDTH

Measure your palm width from position A to B.

|                   |                   |                | ror a oriag rit. |                   |                 |          |
|-------------------|-------------------|----------------|------------------|-------------------|-----------------|----------|
| MEN'S             | WOMEN'S           | YOUTH          |                  | MEN'S             | WOMEN'S         | YOUTH    |
|                   |                   | 8.5 cm         | Small/Medium     |                   |                 | 3.7 cm   |
|                   |                   | 10.0 – 10.8 cm | Large/X-Large    |                   |                 | 4 – 5 cm |
| 10.0 cm - 10.8 cm |                   |                | XXX-Small        | < 5.0 cm          | i i             |          |
| 10.8 cm – 11.5 cm |                   |                | XX-Small         | 5.0 cm - 5.8 cm   |                 |          |
| 11.5 cm – 12.3 cm |                   |                | X-Small          | 5.8 cm – 6.5 cm   |                 |          |
| 12.3 cm — 13.0 cm | 10.0 cm – 10.5 cm |                | Small            | 6.5 cm – 7.5 cm   | 5.5cm – 6.5 cm  |          |
| 13.0 cm — 13.8 cm | 10.5 cm — 11.0 cm |                | Medium           | 7.5 cm — 8.5 cm   | 6.5 cm – 7.5 cm |          |
| 13.8 cm - 14.5 cm | 11.0 cm – 11.5 cm |                | Large            | 8.5 cm — 9.8 cm   | 7.5 cm – 8.5 cm |          |
| 14.5 cm – 15.2 cm |                   |                | X-Large          | 9.8 cm — 11.0 cm  |                 |          |
| 15.2 cm - 15.9 cm |                   |                | XX-Large         | 11.0 cm - 12.2 cm |                 |          |
| 15.9 cm - 16.5 cm |                   |                | XXX-Large        | 12.2 cm - 13.7 cm |                 |          |